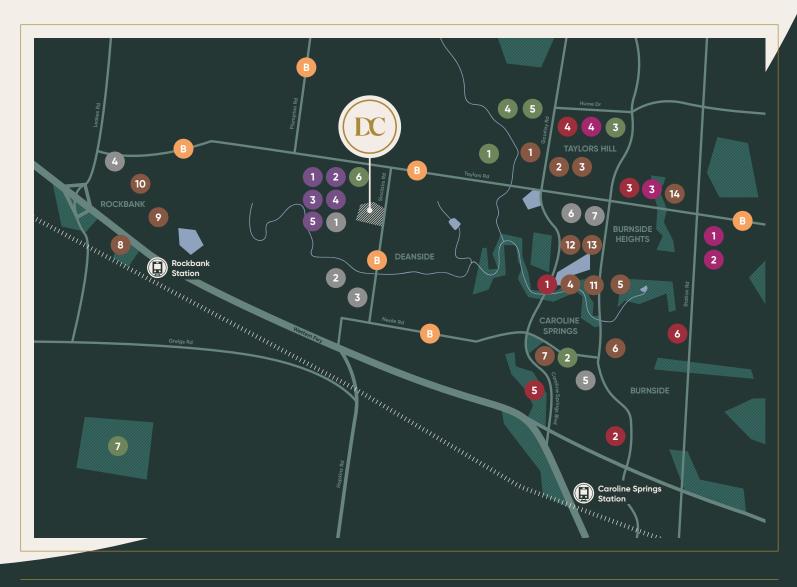

# **BUS STOP LOCATIONS**

- 1. Springside West Secondary
- 2. St George Preca Primary
- 3. Southern Cross Grammar
- 4. Creekside College
- Korooit Creek Primary
- 6. Burnside Primary
- Brookside P-9 College
- 8. Rockbank Primary
- BMG Woodlea
- 10. Aintree Primary
- 11. Little Flyers Childcare
- 12. Lakeview Senior College
- 13. Catholic Regional College
- 14. Gilson College

- 1. Auburn Park
- Brookside Recreation
- Esplanade Park
- Infinity Park
- Taylors Hill Sports Park
- 6. Conservation Area
- Mount Cottrell Nature Conservation Reserve

- 1. Sunshine Hospital
- Cairnlea Superclinic
- Watervale Medical Centre
- 4. Kings Park Medical Centre

### **PLACES OF WORSHIP**

- 1. Gurduara Sahib Miri Piri
- 2. Kundrathu Murugan Kumaran Temple
- Sri Durga Temple
- Paramitha Buddhist Temple
- Western Melbourne Church of Christ
- 6. Red Door Church
- United Pentecostal Church

- 1. CS Sauare
- 2. Burnside Hub Shopping Centre
- 3. Watervale Shopping Centre
- Taylors Hill Village
- Springlake Shopping Centre
- 6. Brimbank Shopping Centre

- 1. Future Town Centre
- 2. Future Indoor Recreation
- 3. Future Primary School
- 4. Future Secondary School
- 5. Future Sports Centre