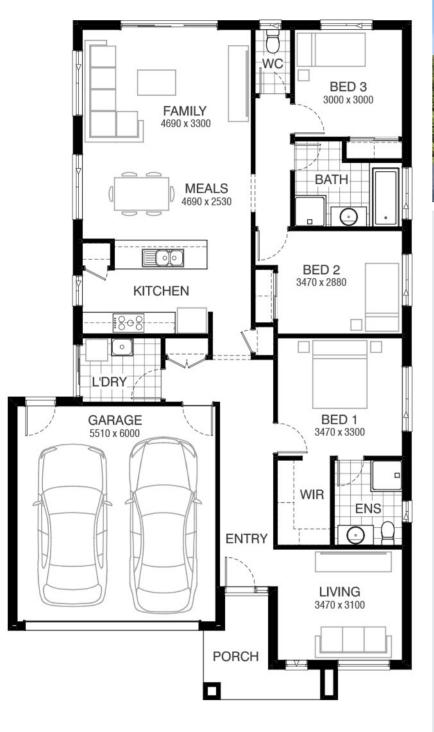

## Chatfield 178 WOODLAND FACADE Lot 133 Oscar Crescent , Deanside (Deanside Central)

- Site Costs Including Rock Assurance
- Council and Developer Requirements
- 12 Month Price Freeze With Option To Extend
- Quality Assured With Our 30-Year Structural Guarantee and 15-Month Maintenance Pledge
- Multiple Floorplans and Facade Options Available
- Style Your Home With Expert Interior Designers At Our Edge Selection Studio