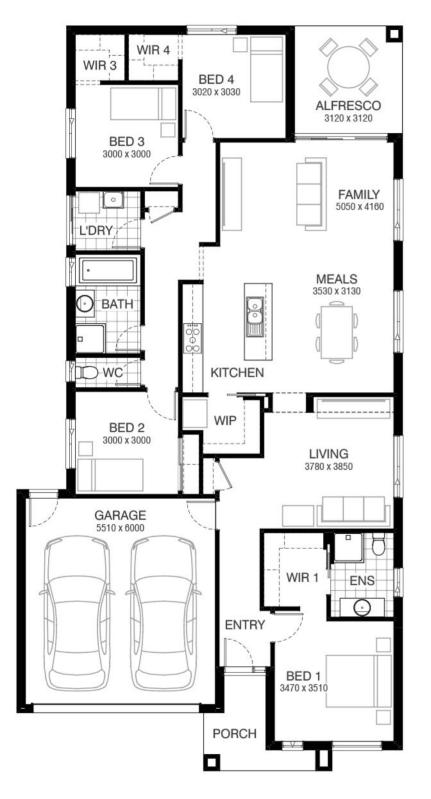

## Kelly 211 DRYSDALE FACADE Lot 149 Oscar Crescent , Deanside (Deanside Central)

- Site Costs Including Rock Assurance
- Council and Developer Requirements
- 12 Month Price Freeze With Option To Extend
- Quality Assured With Our 30-Year Structural Guarantee and 15-Month Maintenance Pledge
- Multiple Floorplans and Facade Options Available
- Style Your Home With Expert Interior Designers At Our Edge Selection Studio