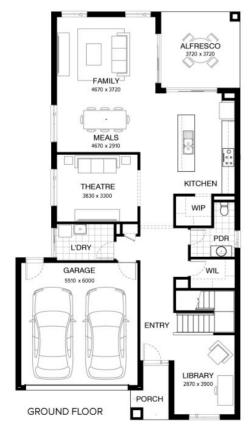

## Andre 344 RAINFOREST FACADE Lot 150 Oscar Crescent, Deanside (Deanside Central)

- Site Costs Including Rock Assurance
- Council and Developer Requirements
- 12 Month Price Freeze With Option To Extend
- Quality Assured With Our 30-Year Structural Guarantee and 15-Month Maintenance Pledge
- Multiple Floorplans and Facade Options Available
- Style Your Home With Expert Interior
   Designers At Our Edge Selection Studio