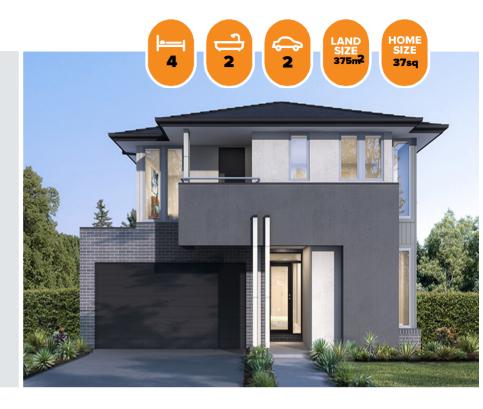

## Andre 344 RAINFOREST FACADE Lot 150 Oscar Crescent, Deanside (Deanside Central)

- Site Costs Including Rock Assurance
- Council and Developer Requirements
- 12 Month Price Freeze With Option To Extend
- Quality Assured With Our 30-Year Structural Guarantee and 15-Month Maintenance Pledge
- Multiple Floorplans and Facade Options Available
- Style Your Home With Expert Interior
   Designers At Our Edge Selection Studio