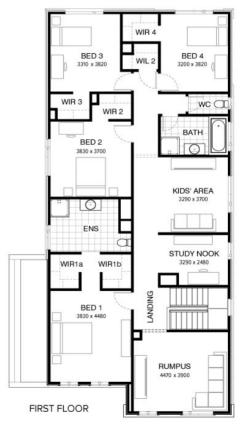

## Andre 344 RAINFOREST FACADE Lot 150 Oscar Crescent, Deanside (Deanside Central)

- Site Costs Including Rock Assurance
- Council and Developer Requirements
- 12 Month Price Freeze With Option To Extend
- Quality Assured With Our 30-Year Structural Guarantee and 15-Month Maintenance Pledge
- Multiple Floorplans and Facade Options Available
- Style Your Home With Expert Interior
   Designers At Our Edge Selection Studio