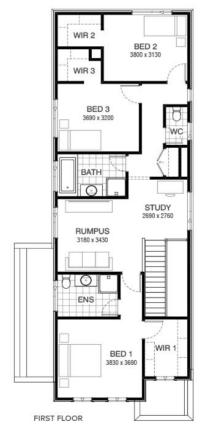

## Ellis 233 MATISSE FACADE Lot 152 Oscar Crescent , Deanside (Deanside Central)

- Site Costs Including Rock Assurance
- Council and Developer Requirements
- 12 Month Price Freeze With Option To Extend
- Quality Assured With Our 30-Year Structural Guarantee and 15-Month Maintenance Pledge
- Multiple Floorplans and Facade Options Available
- Style Your Home With Expert Interior
   Designers At Our Edge Selection Studio