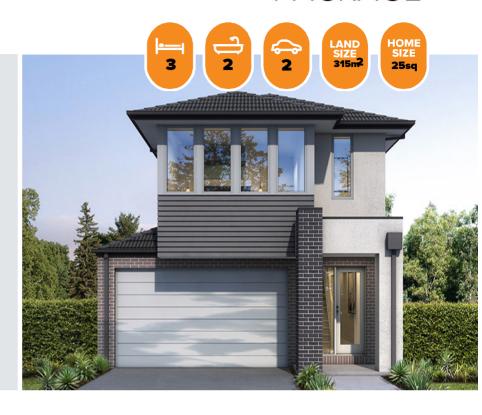

## HOUSE & LAND PACKAGE

\$771,200

## Ellis 233 MATISSE FACADE Lot 152 Oscar Crescent , Deanside (Deanside Central)

- Site Costs Including Rock Assurance
- Council and Developer Requirements
- 12 Month Price Freeze With Option To Extend
- Quality Assured With Our 30-Year Structural Guarantee and 15-Month Maintenance Pledge
- Multiple Floorplans and Facade Options Available
- Style Your Home With Expert Interior
   Designers At Our Edge Selection Studio