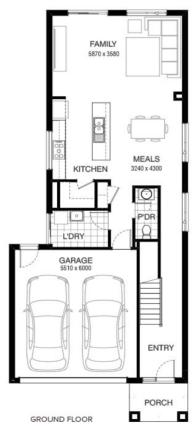

## Ellis 233 MATISSE FACADE Lot 152 Oscar Crescent , Deanside (Deanside Central)

- Site Costs Including Rock Assurance
- Council and Developer Requirements
- 12 Month Price Freeze With Option To Extend
- Quality Assured With Our 30-Year Structural Guarantee and 15-Month Maintenance Pledge
- Multiple Floorplans and Facade Options Available
- Style Your Home With Expert Interior
   Designers At Our Edge Selection Studio